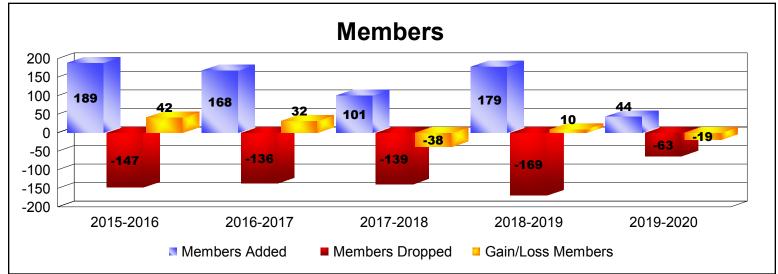

District 103NIE As of December 2019 Cumulative

| Year      | New<br>Clubs | Dropped<br>Clubs | Gain/<br>Loss<br>Clubs | New<br>Members | Charter<br>Members | Reinstate<br>Members | Transfer<br>Members | Total<br>Member<br>Added | Total<br>Members<br>Dropped | Gain/<br>Loss<br>Members |
|-----------|--------------|------------------|------------------------|----------------|--------------------|----------------------|---------------------|--------------------------|-----------------------------|--------------------------|
| 2015-2016 | 1            | 0                | 1                      | 143            | 22                 | 6                    | 18                  | 189                      | -147                        | 42                       |
| 2016-2017 | 1            | 0                | 1                      | 130            | 21                 | 5                    | 12                  | 168                      | -136                        | 32                       |
| 2017-2018 | 0            | 0                | 0                      | 84             | 0                  | 5                    | 12                  | 101                      | -139                        | -38                      |
| 2018-2019 | 2            | -1               | 1                      | 109            | 44                 | 6                    | 20                  | 179                      | -169                        | 10                       |
| 2019-2020 | 0            | 0                | 0                      | 38             | 0                  | 1                    | 5                   | 44                       | -63                         | -19                      |
| Average   | 1            | 0                | 1                      | 101            | 17                 | 5                    | 13                  | 136                      | -131                        | 5                        |