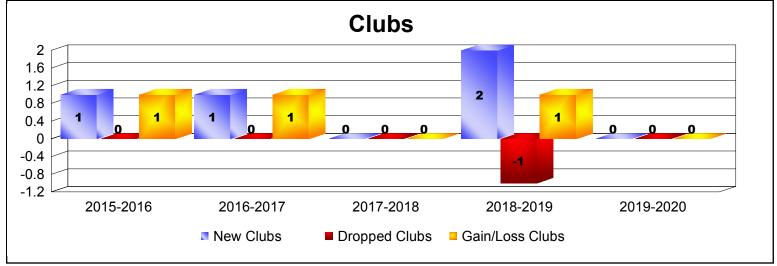

District 103NIE As of December 2019 Cumulative

| Year      | New<br>Clubs | Dropped<br>Clubs | Gain/<br>Loss<br>Clubs | New<br>Members | Charter<br>Members | Reinstate<br>Members | Transfer<br>Members | Total<br>Member<br>Added | Total<br>Members<br>Dropped | Gain/<br>Loss<br>Members |
|-----------|--------------|------------------|------------------------|----------------|--------------------|----------------------|---------------------|--------------------------|-----------------------------|--------------------------|
| 2015-2016 | 1            | 0                | 1                      | 143            | 22                 | 6                    | 18                  | 189                      | -147                        | 42                       |
| 2016-2017 | 1            | 0                | 1                      | 130            | 21                 | 5                    | 12                  | 168                      | -136                        | 32                       |
| 2017-2018 | 0            | 0                | 0                      | 84             | 0                  | 5                    | 12                  | 101                      | -139                        | -38                      |
| 2018-2019 | 2            | -1               | 1                      | 109            | 44                 | 6                    | 20                  | 179                      | -169                        | 10                       |
| 2019-2020 | 0            | 0                | 0                      | 38             | 0                  | 1                    | 5                   | 44                       | -63                         | -19                      |
| Average   | 1            | 0                | 1                      | 101            | 17                 | 5                    | 13                  | 136                      | -131                        | 5                        |